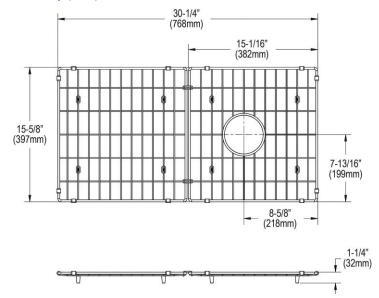

## PRODUCT SPECIFICATIONS

Elkay Stainless Steel 30-1/4" x 15" x 1-3/8" Bottom Grid. Overall dimensions are 29-15/16" x 14-7/8" x 1-1/4".

Made of Stainless Steel

| Material:          | Stainless Steel              |
|--------------------|------------------------------|
| Dimensions:        | 29-15/16" x 14-7/8" x 1-1/4" |
| Fits Bowl Size(s): | 31.39" x 16.19"              |